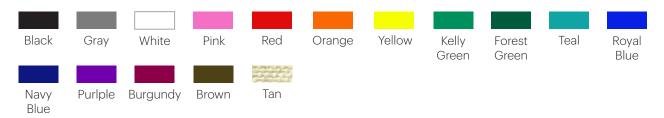

### **Laminated Nylon**

3-ply construction of 70-denier fabric coated with waterproof polyvinyl and cotton twill backing. Provides greater strength and is more puncture resistant than standard nylon. This fabric is available for all bag styles. This fabric can be silk-screen imprinted or embroidered.

| Black         | Gray         | White   | Pink     | Red   | Orange | Yellow | Neon<br>Green | Kelly<br>Green | Forest<br>Green | Teal |
|---------------|--------------|---------|----------|-------|--------|--------|---------------|----------------|-----------------|------|
| Royal<br>Blue | Navy<br>Blue | Purlple | Burgundy | Brown |        |        |               |                |                 |      |