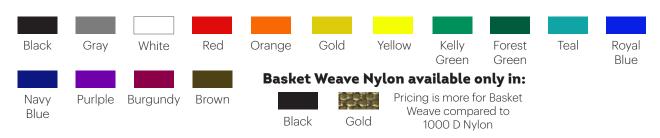

## 1000 Denier or Basket Weave Nylon

A high-performance fabric resistant to abrasions, tears, scuffs and punctures. 1000 Denier and Basket Weave Nylon are the accepted standard for maximum durability and has a water repellent urethane coating. This fabric can be silk-screen imprinted or embroidered.